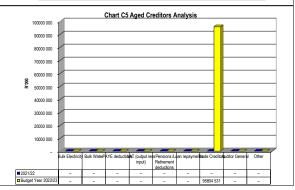

LIM344 Makhado - Table C1 Monthly Budget Statement Summary - M12 June

| LIM344 Makhado - Table C1 Monthly Budge                                                                    | 2021/22                       | Julilliary - Wi          | 12 Julie                |                             | Budget Year 2                 | 2022/23              |                              |                 |                         |
|------------------------------------------------------------------------------------------------------------|-------------------------------|--------------------------|-------------------------|-----------------------------|-------------------------------|----------------------|------------------------------|-----------------|-------------------------|
| Description                                                                                                | Audited                       | Onininal                 | A ali                   | Manthh                      | Duuget rear 2                 | 2022/23              | VTD                          | VTD             | Full Vasa               |
| Description                                                                                                | Outcome                       | Original<br>Budget       | Adjusted<br>Budget      | Monthly<br>Actual           | YearTD actual                 | YearTD budget        | YTD variance                 | YTD<br>variance | Full Year<br>Forecast   |
| R thousands                                                                                                | Guttomic                      | Buugot                   | Duagot                  | 7101001                     |                               |                      | Variance                     | %               | 1 0100001               |
| Financial Performance                                                                                      |                               |                          |                         |                             |                               |                      |                              | ,,,             |                         |
| Property rates                                                                                             | 96 261                        | 100 453                  | 116 094                 | 8 226                       | 97 300                        | 116 094              | (18 794)                     | -16%            | 116 094                 |
| Service charges                                                                                            | 402 489                       | 511 136                  | 542 975                 | 36 725                      | 362 186                       | 542 975              | (180 789)                    | -33%            | 542 975                 |
| Investment revenue                                                                                         | 6 914                         | 6 731                    | 9 056                   | 752                         | 9 572                         | 9 056                | 516                          | 6%              | 9 056                   |
| Transfers and subsidies                                                                                    | 431 877                       | 466 925                  | 466 925                 | 525                         | 451 098                       | 466 925              | (15 827)                     | -3%             | 466 925                 |
| Other own revenue                                                                                          | 70 459                        | 148 984                  | 131 798                 | 14 589                      | 75 598                        | 131 798              | (56 200)                     | -43%            | 131 798                 |
| Total Revenue (excluding capital transfers and contributions)                                              | 1 008 000                     | 1 234 229                | 1 266 848               | 60 817                      | 995 754                       | 1 266 848            | (271 094)                    | -21%            | 1 266 848               |
| Employee costs                                                                                             | 293 786                       | 355 501                  | 320 501                 | 13 095                      | 314 078                       | 320 501              | (6 423)                      | -2%             | 320 501                 |
| Remuneration of Councillors                                                                                | 28 071                        | 29 444                   | 29 444                  | 2 321                       | 28 260                        | 29 444               | (1 183)                      | -4%             | 29 444                  |
| Depreciation & asset impairment                                                                            | 137 431                       | 120 000                  | 140 000                 | 146 533                     | 270 844                       | 140 000              | 130 844                      | 93%             | 140 000                 |
| Finance charges                                                                                            | 3 264                         | 9 707                    | 12 120                  | (2 369)                     | 40                            | 12 120               | (12 080)                     | -100%           | 12 120                  |
| Inventory consumed and bulk purchases                                                                      | 337 829                       | 360 671                  | 371 923                 | (2 509)<br>41 576           | 309 713                       | 371 923              | (62 210)                     | -100 %          | 371 923                 |
| Transfers and subsidies                                                                                    | 337 029                       | 300 07 1                 | 371323                  | 41 370                      | 303713                        | 371 923              | (02 210)                     | -17 /0          | 37 1 323                |
| Other expenditure                                                                                          | 314 432                       | 330 016                  | 391 464                 | 23 634                      | 327 004                       | 391 464              | (64 460)                     | -16%            | 391 464                 |
| •                                                                                                          | 1 114 814                     | 1 205 339                | 1 265 452               | 23 034                      | 1 249 940                     |                      | ` ′                          | -10 %<br>-1%    | 1 265 452               |
| Total Expenditure                                                                                          |                               |                          |                         |                             |                               | 1 265 452            | (15 512)                     | -1%<br>-18308%  |                         |
| Surplus/(Deficit) Transfers and subsidies - capital (monetary allocations)                                 | ( <b>106 814</b> )<br>125 064 | <b>28 889</b><br>106 890 | <b>1 396</b><br>106 890 | ( <b>163 973)</b><br>23 184 | ( <b>254 186</b> )<br>122 717 | <b>1 396</b> 106 890 | ( <b>255 582</b> )<br>15 827 | 15%             | <b>1 396</b><br>106 890 |
| (National / Provincial and District)                                                                       | 125 004                       | 100 090                  | 100 090                 | 23 104                      | 122 / 1/                      | 100 090              | 15 027                       | 15%             | 100 690                 |
| Transfers and subsidies - capital (monetary allocations)                                                   |                               |                          |                         |                             |                               |                      |                              |                 |                         |
| (National / Provincial Departmental Agencies,<br>Households, Non-profit Institutions, Private Enterprises, |                               |                          |                         |                             |                               |                      |                              |                 |                         |
| Public Corporatons, Higher Educational Institutions) &                                                     |                               |                          |                         |                             |                               |                      |                              |                 |                         |
| Transfers and subsidies - capital (in-kind - all)                                                          |                               |                          |                         |                             |                               |                      |                              |                 |                         |
| Transition and substance capital (in time any                                                              |                               |                          |                         |                             |                               |                      |                              |                 |                         |
|                                                                                                            | 4 205                         | _                        | -                       | -                           | _                             | _                    | _                            |                 | _                       |
|                                                                                                            | 22 455                        | 135 779                  | 108 286                 | (140 789)                   | (131 469)                     | 108 286              | (239 755)                    | -221%           | 108 286                 |
| Surplus/(Deficit) after capital transfers & contributions                                                  |                               |                          |                         |                             |                               |                      |                              |                 |                         |
| Share of surplus/ (deficit) of associate                                                                   | _                             | _                        | _                       | _                           | _                             | _                    | _                            |                 | _                       |
| Surplus/ (Deficit) for the year                                                                            | 22 455                        | 135 779                  | 108 286                 | (140 789)                   | (131 469)                     | 108 286              | (239 755)                    | -221%           | 108 286                 |
| Capital expenditure & funds sources                                                                        |                               |                          |                         |                             |                               |                      |                              |                 |                         |
| Capital expenditure                                                                                        | _                             | _                        | _                       | _                           | _                             | _                    | _                            |                 | _                       |
| Capital transfers recognised                                                                               | 94 541                        | 106 890                  | 113 569                 | 12 025                      | 136 760                       | 113 569              | 23 191                       | 20%             | 113 569                 |
| Borrowing                                                                                                  | 34 041                        | 100 000                  | 110 003                 | 12 020                      | 100 700                       | 110 003              | 20 101                       | 2070            | 110 000                 |
| Internally generated funds                                                                                 | 72 536                        | 342 998                  | 288 867                 | 21 553                      | 129 213                       | 288 867              | (159 654)                    | -55%            | 288 867                 |
| Total sources of capital funds                                                                             | 167 077                       | 449 888                  | 402 436                 | 33 578                      | 265 974                       | 402 436              | (136 462)                    | -34%            | 402 436                 |
| Total sources of capital funds                                                                             | 107 077                       | 445 000                  | 402 430                 | 33 310                      | 200 314                       | 402 430              | (130 402)                    | -34 /0          | 402 430                 |
| Financial position                                                                                         |                               |                          |                         |                             |                               |                      |                              |                 |                         |
| Total current assets                                                                                       | 722 580                       | 442 673                  | 432 627                 |                             | 647 855                       |                      |                              |                 | 432 627                 |
| Total non current assets                                                                                   | 1 729 788                     | 2 736 852                | 2 702 830               |                             | 1 707 630                     |                      |                              |                 | 2 702 830               |
| Total current liabilities                                                                                  | 553 717                       | 160 040                  | 143 766                 |                             | 576 079                       |                      |                              |                 | 143 766                 |
| Total non current liabilities                                                                              | 115 774                       | 121 789                  | 121 789                 |                             | 127 997                       |                      |                              |                 | 121 789                 |
| Community wealth/Equity                                                                                    | 1 782 877                     | 2 897 696                | 2 869 903               |                             | 1 650 610                     |                      |                              |                 | 2 869 903               |
| Cash flows                                                                                                 |                               |                          |                         |                             |                               |                      |                              |                 |                         |
| Net cash from (used) operating                                                                             | 99 900                        | 457 796                  | 432 354                 | 48 841                      | 137 702                       | 432 354              | 294 653                      | 68%             | 432 354                 |
| Net cash from (used) investing                                                                             | (217 475)                     | (449 888)                | (435 765)               | (7 690)                     | (235 498)                     |                      | (200 267)                    | 46%             | (435 765)               |
| Net cash from (used) financing                                                                             | (71)                          | -                        | _                       | (13)                        | (308)                         | ` ,                  | (10 150)                     | 97%             | _                       |
| Cash/cash equivalents at the month/year end                                                                | 88 141                        | 151 560                  | 140 241                 | _                           | 103 221                       | 129 783              | 26 563                       | 20%             | 197 914                 |
| Debtors & creditors analysis                                                                               | 0-30 Days                     | 31-60 Days               | 61-90 Days              | 91-120 Days                 | 121-150 Dys                   | 151-180 Dys          | 181 Dys-1<br>Yr              | Over 1Yr        | Total                   |
| Debtors Age Analysis                                                                                       |                               |                          |                         |                             |                               |                      |                              |                 |                         |
| Total By Income Source                                                                                     | 31 878                        | 11 038                   | 11 437                  | 9 164                       | 8 930                         | 8 290                | 10 779                       | 365 990         | 457 505                 |
| Total by income doubte                                                                                     |                               |                          |                         | i                           | i .                           | 1                    | i .                          |                 |                         |
| Creditors Age Analysis                                                                                     |                               |                          |                         |                             |                               |                      |                              | ]               |                         |
| •                                                                                                          | 85 261                        | 10 475                   | _                       | 97                          | _                             | _                    | _                            | (27)            | 95 805                  |