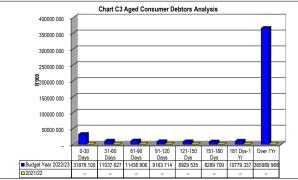

LIM344 Makhado - Table C1 Monthly Budget Statement Summary - M12 June

| LIM344 Makhado - Table C1 Monthly Budge                                                                    | 2021/22                       | Julilliary - Wi          | 12 Julie                |                             | Budget Year 2                 | 2022/23              |                              |                 |                         |
|------------------------------------------------------------------------------------------------------------|-------------------------------|--------------------------|-------------------------|-----------------------------|-------------------------------|----------------------|------------------------------|-----------------|-------------------------|
| Description                                                                                                | Audited                       | Onininal                 | A ali                   | Manthh                      | Duuget rear 2                 | 2022/23              | VTD                          | VTD             | Full Vasa               |
| Description                                                                                                | Outcome                       | Original<br>Budget       | Adjusted<br>Budget      | Monthly<br>Actual           | YearTD actual                 | YearTD budget        | YTD variance                 | YTD<br>variance | Full Year<br>Forecast   |
| R thousands                                                                                                | Guttomic                      | Buugot                   | Duagot                  | 7101001                     |                               |                      | Variance                     | %               | 1 0100001               |
| Financial Performance                                                                                      |                               |                          |                         |                             |                               |                      |                              | ,,,             |                         |
| Property rates                                                                                             | 96 261                        | 100 453                  | 116 094                 | 8 226                       | 97 300                        | 116 094              | (18 794)                     | -16%            | 116 094                 |
| Service charges                                                                                            | 402 489                       | 511 136                  | 542 975                 | 36 725                      | 362 186                       | 542 975              | (180 789)                    | -33%            | 542 975                 |
| Investment revenue                                                                                         | 6 914                         | 6 731                    | 9 056                   | 752                         | 9 572                         | 9 056                | 516                          | 6%              | 9 056                   |
| Transfers and subsidies                                                                                    | 431 877                       | 466 925                  | 466 925                 | 525                         | 451 098                       | 466 925              | (15 827)                     | -3%             | 466 925                 |
| Other own revenue                                                                                          | 70 459                        | 148 984                  | 131 798                 | 14 589                      | 75 598                        | 131 798              | (56 200)                     | -43%            | 131 798                 |
| Total Revenue (excluding capital transfers and contributions)                                              | 1 008 000                     | 1 234 229                | 1 266 848               | 60 817                      | 995 754                       | 1 266 848            | (271 094)                    | -21%            | 1 266 848               |
| Employee costs                                                                                             | 293 786                       | 355 501                  | 320 501                 | 13 095                      | 314 078                       | 320 501              | (6 423)                      | -2%             | 320 501                 |
| Remuneration of Councillors                                                                                | 28 071                        | 29 444                   | 29 444                  | 2 321                       | 28 260                        | 29 444               | (1 183)                      | -4%             | 29 444                  |
| Depreciation & asset impairment                                                                            | 137 431                       | 120 000                  | 140 000                 | 146 533                     | 270 844                       | 140 000              | 130 844                      | 93%             | 140 000                 |
| Finance charges                                                                                            | 3 264                         | 9 707                    | 12 120                  | (2 369)                     | 40                            | 12 120               | (12 080)                     | -100%           | 12 120                  |
| Inventory consumed and bulk purchases                                                                      | 337 829                       | 360 671                  | 371 923                 | (2 509)<br>41 576           | 309 713                       | 371 923              | (62 210)                     | -100 %          | 371 923                 |
| Transfers and subsidies                                                                                    | 337 029                       | 300 07 1                 | 371323                  | 41 370                      | 303713                        | 371 923              | (02 210)                     | -17 /0          | 37 1 323                |
| Other expenditure                                                                                          | 314 432                       | 330 016                  | 391 464                 | 23 634                      | 327 004                       | 391 464              | (64 460)                     | -16%            | 391 464                 |
| •                                                                                                          | 1 114 814                     | 1 205 339                | 1 265 452               | 23 034                      | 1 249 940                     |                      | ` ′                          | -10 %<br>-1%    | 1 265 452               |
| Total Expenditure                                                                                          |                               |                          |                         |                             |                               | 1 265 452            | (15 512)                     | -1%<br>-18308%  |                         |
| Surplus/(Deficit) Transfers and subsidies - capital (monetary allocations)                                 | ( <b>106 814</b> )<br>125 064 | <b>28 889</b><br>106 890 | <b>1 396</b><br>106 890 | ( <b>163 973)</b><br>23 184 | ( <b>254 186</b> )<br>122 717 | <b>1 396</b> 106 890 | ( <b>255 582</b> )<br>15 827 | 15%             | <b>1 396</b><br>106 890 |
| (National / Provincial and District)                                                                       | 125 004                       | 100 090                  | 100 090                 | 23 104                      | 122 / 1/                      | 100 090              | 15 027                       | 15%             | 100 690                 |
| Transfers and subsidies - capital (monetary allocations)                                                   |                               |                          |                         |                             |                               |                      |                              |                 |                         |
| (National / Provincial Departmental Agencies,<br>Households, Non-profit Institutions, Private Enterprises, |                               |                          |                         |                             |                               |                      |                              |                 |                         |
| Public Corporatons, Higher Educational Institutions) &                                                     |                               |                          |                         |                             |                               |                      |                              |                 |                         |
| Transfers and subsidies - capital (in-kind - all)                                                          |                               |                          |                         |                             |                               |                      |                              |                 |                         |
| Transition and substance capital (in time any                                                              |                               |                          |                         |                             |                               |                      |                              |                 |                         |
|                                                                                                            | 4 205                         | _                        | -                       | -                           | _                             | _                    | _                            |                 | _                       |
|                                                                                                            | 22 455                        | 135 779                  | 108 286                 | (140 789)                   | (131 469)                     | 108 286              | (239 755)                    | -221%           | 108 286                 |
| Surplus/(Deficit) after capital transfers & contributions                                                  |                               |                          |                         |                             |                               |                      |                              |                 |                         |
| Share of surplus/ (deficit) of associate                                                                   | _                             | _                        | _                       | _                           | _                             | _                    | _                            |                 | _                       |
| Surplus/ (Deficit) for the year                                                                            | 22 455                        | 135 779                  | 108 286                 | (140 789)                   | (131 469)                     | 108 286              | (239 755)                    | -221%           | 108 286                 |
| Capital expenditure & funds sources                                                                        |                               |                          |                         |                             |                               |                      |                              |                 |                         |
| Capital expenditure                                                                                        | _                             | _                        | _                       | _                           | _                             | _                    | _                            |                 | _                       |
| Capital transfers recognised                                                                               | 94 541                        | 106 890                  | 113 569                 | 12 025                      | 136 760                       | 113 569              | 23 191                       | 20%             | 113 569                 |
| Borrowing                                                                                                  | 34 041                        | 100 000                  | 110 003                 | 12 020                      | 100 700                       | 110 003              | 20 101                       | 2070            | 110 000                 |
| Internally generated funds                                                                                 | 72 536                        | 342 998                  | 288 867                 | 21 553                      | 129 213                       | 288 867              | (159 654)                    | -55%            | 288 867                 |
| Total sources of capital funds                                                                             | 167 077                       | 449 888                  | 402 436                 | 33 578                      | 265 974                       | 402 436              | (136 462)                    | -34%            | 402 436                 |
| Total sources of capital funds                                                                             | 107 077                       | 445 000                  | 402 430                 | 33 310                      | 200 314                       | 402 430              | (130 402)                    | -34 /0          | 402 430                 |
| Financial position                                                                                         |                               |                          |                         |                             |                               |                      |                              |                 |                         |
| Total current assets                                                                                       | 722 580                       | 442 673                  | 432 627                 |                             | 647 855                       |                      |                              |                 | 432 627                 |
| Total non current assets                                                                                   | 1 729 788                     | 2 736 852                | 2 702 830               |                             | 1 707 630                     |                      |                              |                 | 2 702 830               |
| Total current liabilities                                                                                  | 553 717                       | 160 040                  | 143 766                 |                             | 576 079                       |                      |                              |                 | 143 766                 |
| Total non current liabilities                                                                              | 115 774                       | 121 789                  | 121 789                 |                             | 127 997                       |                      |                              |                 | 121 789                 |
| Community wealth/Equity                                                                                    | 1 782 877                     | 2 897 696                | 2 869 903               |                             | 1 650 610                     |                      |                              |                 | 2 869 903               |
| Cash flows                                                                                                 |                               |                          |                         |                             |                               |                      |                              |                 |                         |
| Net cash from (used) operating                                                                             | 99 900                        | 457 796                  | 432 354                 | 48 841                      | 137 702                       | 432 354              | 294 653                      | 68%             | 432 354                 |
| Net cash from (used) investing                                                                             | (217 475)                     | (449 888)                | (435 765)               | (7 690)                     | (235 498)                     |                      | (200 267)                    | 46%             | (435 765)               |
| Net cash from (used) financing                                                                             | (71)                          | -                        | _                       | (13)                        | (308)                         | ` ,                  | (10 150)                     | 97%             | _                       |
| Cash/cash equivalents at the month/year end                                                                | 88 141                        | 151 560                  | 140 241                 | _                           | 103 221                       | 129 783              | 26 563                       | 20%             | 197 914                 |
| Debtors & creditors analysis                                                                               | 0-30 Days                     | 31-60 Days               | 61-90 Days              | 91-120 Days                 | 121-150 Dys                   | 151-180 Dys          | 181 Dys-1<br>Yr              | Over 1Yr        | Total                   |
| Debtors Age Analysis                                                                                       |                               |                          |                         |                             |                               |                      |                              |                 |                         |
| Total By Income Source                                                                                     | 31 878                        | 11 038                   | 11 437                  | 9 164                       | 8 930                         | 8 290                | 10 779                       | 365 990         | 457 505                 |
| Total by income doubte                                                                                     |                               |                          |                         | i                           | i .                           | 1                    | i .                          |                 |                         |
| Creditors Age Analysis                                                                                     |                               |                          |                         |                             |                               |                      |                              | ]               |                         |
| •                                                                                                          | 85 261                        | 10 475                   | _                       | 97                          | _                             | _                    | _                            | (27)            | 95 805                  |