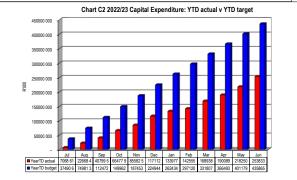

----------|-------------|-------------|-------------|-------------|--------------|----------|
|                    | 0-30 Days   | 31-60 Days  | 61-90 Days  | 91-120 Days | 121-150 Dys | 151-180 Dys | 181 Dys-1 Yr | Over 1Yr |
| Budget Year 2022/2 | 31 878      | 11 038      | 11 437      | 9 164       | 8 930       | 8 290       | 10 779       | 365 990  |
| 2021/22            | _           | _           | _           | _           | _           | _           | _            | _        |

| #REF!           |         |         |  |
|-----------------|---------|---------|--|
|                 | #REF!   | #REF!   |  |
| Organs of State | 80 025  | 82 500  |  |
| Commercial      | 154 500 | 159 278 |  |
| Households      | 209 255 | 215 727 |  |
| Other           | _       | _       |  |