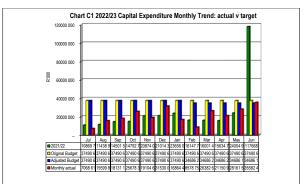

------------|-------------|-------------|-------------|-------------|--------------|----------|
|                    | 0-30 Days   | 31-60 Days  | 61-90 Days  | 91-120 Days | 121-150 Dys | 151-180 Dys | 181 Dys-1 Yr | Over 1Yr |
| Budget Year 2022/2 | 31 878      | 11 038      | 11 437      | 9 164       | 8 930       | 8 290       | 10 779       | 365 990  |
| 2021/22            | _           | _           | _           | _           | _           | _           | _            | _        |

| #REF!           |         |         |  |
|-----------------|---------|---------|--|
|                 | #REF!   | #REF!   |  |
| Organs of State | 80 025  | 82 500  |  |
| Commercial      | 154 500 | 159 278 |  |
| Households      | 209 255 | 215 727 |  |
| Other           | _       | _       |  |