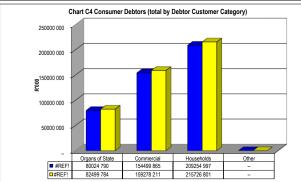

LIM344 Makhado - Table C1 Monthly Budget Statement Summary - M12 June

| LIM344 Makhado - Table C1 Monthly Budge                                                                    | 2021/22                       | Julilliary - Wi          | 12 Julie                |                             | Budget Year 2                 | 2022/23              |                              |                 |                         |
|------------------------------------------------------------------------------------------------------------|-------------------------------|--------------------------|-------------------------|-----------------------------|-------------------------------|----------------------|------------------------------|-----------------|-------------------------|
| Description                                                                                                | Audited                       | Onininal                 | A ali                   | Manthh                      | Duuget rear 2                 | 2022/23              | VTD                          | VTD             | Full Vasa               |
| Description                                                                                                | Outcome                       | Original<br>Budget       | Adjusted<br>Budget      | Monthly<br>Actual           | YearTD actual                 | YearTD budget        | YTD variance                 | YTD<br>variance | Full Year<br>Forecast   |
| R thousands                                                                                                | Guttomic                      | Buugot                   | Duagot                  | 7101001                     |                               |                      | Variance                     | %               | 1 0100001               |
| Financial Performance                                                                                      |                               |                          |                         |                             |                               |                      |                              | ,,,             |                         |
| Property rates                                                                                             | 96 261                        | 100 453                  | 116 094                 | 8 226                       | 97 300                        | 116 094              | (18 794)                     | -16%            | 116 094                 |
| Service charges                                                                                            | 402 489                       | 511 136                  | 542 975                 | 36 725                      | 362 186                       | 542 975              | (180 789)                    | -33%            | 542 975                 |
| Investment revenue                                                                                         | 6 914                         | 6 731                    | 9 056                   | 752                         | 9 572                         | 9 056                | 516                          | 6%              | 9 056                   |
| Transfers and subsidies                                                                                    | 431 877                       | 466 925                  | 466 925                 | 525                         | 451 098                       | 466 925              | (15 827)                     | -3%             | 466 925                 |
| Other own revenue                                                                                          | 70 459                        | 148 984                  | 131 798                 | 14 589                      | 75 598                        | 131 798              | (56 200)                     | -43%            | 131 798                 |
| Total Revenue (excluding capital transfers and contributions)                                              | 1 008 000                     | 1 234 229                | 1 266 848               | 60 817                      | 995 754                       | 1 266 848            | (271 094)                    | -21%            | 1 266 848               |
| Employee costs                                                                                             | 293 786                       | 355 501                  | 320 501                 | 13 095                      | 314 078                       | 320 501              | (6 423)                      | -2%             | 320 501                 |
| Remuneration of Councillors                                                                                | 28 071                        | 29 444                   | 29 444                  | 2 321                       | 28 260                        | 29 444               | (1 183)                      | -4%             | 29 444                  |
| Depreciation & asset impairment                                                                            | 137 431                       | 120 000                  | 140 000                 | 146 533                     | 270 844                       | 140 000              | 130 844                      | 93%             | 140 000                 |
| Finance charges                                                                                            | 3 264                         | 9 707                    | 12 120                  | (2 369)                     | 40                            | 12 120               | (12 080)                     | -100%           | 12 120                  |
| Inventory consumed and bulk purchases                                                                      | 337 829                       | 360 671                  | 371 923                 | (2 509)<br>41 576           | 309 713                       | 371 923              | (62 210)                     | -100 %          | 371 923                 |
| Transfers and subsidies                                                                                    | 337 029                       | 300 07 1                 | 371323                  | 41 370                      | 303713                        | 371 923              | (02 210)                     | -17 /0          | 37 1 323                |
| Other expenditure                                                                                          | 314 432                       | 330 016                  | 391 464                 | 23 634                      | 327 004                       | 391 464              | (64 460)                     | -16%            | 391 464                 |
| •                                                                                                          | 1 114 814                     | 1 205 339                | 1 265 452               | 23 034                      | 1 249 940                     |                      | ` ′                          | -10 %<br>-1%    | 1 265 452               |
| Total Expenditure                                                                                          |                               |                          |                         |                             |                               | 1 265 452            | (15 512)                     | -1%<br>-18308%  |                         |
| Surplus/(Deficit) Transfers and subsidies - capital (monetary allocations)                                 | ( <b>106 814</b> )<br>125 064 | <b>28 889</b><br>106 890 | <b>1 396</b><br>106 890 | ( <b>163 973)</b><br>23 184 | ( <b>254 186</b> )<br>122 717 | <b>1 396</b> 106 890 | ( <b>255 582</b> )<br>15 827 | 15%             | <b>1 396</b><br>106 890 |
| (National / Provincial and District)                                                                       | 125 004                       | 100 090                  | 100 090                 | 23 104                      | 122 / 1/                      | 100 090              | 15 027                       | 15%             | 100 690                 |
| Transfers and subsidies - capital (monetary allocations)                                                   |                               |                          |                         |                             |                               |                      |                              |                 |                         |
| (National / Provincial Departmental Agencies,<br>Households, Non-profit Institutions, Private Enterprises, |                               |                          |                         |                             |                               |                      |                              |                 |                         |
| Public Corporatons, Higher Educational Institutions) &                                                     |                               |                          |                         |                             |                               |                      |                              |                 |                         |
| Transfers and subsidies - capital (in-kind - all)                                                          |                               |                          |                         |                             |                               |                      |                              |                 |                         |
| Transition and substance capital (in time any                                                              |                               |                          |                         |                             |                               |                      |                              |                 |                         |
|                                                                                                            | 4 205                         | _                        | -                       | -                           | _                             | _                    | _                            |                 | _                       |
|                                                                                                            | 22 455                        | 135 779                  | 108 286                 | (140 789)                   | (131 469)                     | 108 286              | (239 755)                    | -221%           | 108 286                 |
| Surplus/(Deficit) after capital transfers & contributions                                                  |                               |                          |                         |                             |                               |                      |                              |                 |                         |
| Share of surplus/ (deficit) of associate                                                                   | _                             | _                        | _                       | _                           | _                             | _                    | _                            |                 | _                       |
| Surplus/ (Deficit) for the year                                                                            | 22 455                        | 135 779                  | 108 286                 | (140 789)                   | (131 469)                     | 108 286              | (239 755)                    | -221%           | 108 286                 |
| Capital expenditure & funds sources                                                                        |                               |                          |                         |                             |                               |                      |                              |                 |                         |
| Capital expenditure                                                                                        | _                             | _                        | _                       | _                           | _                             | _                    | _                            |                 | _                       |
| Capital transfers recognised                                                                               | 94 541                        | 106 890                  | 113 569                 | 12 025                      | 136 760                       | 113 569              | 23 191                       | 20%             | 113 569                 |
| Borrowing                                                                                                  | 34 041                        | 100 000                  | 110 003                 | 12 020                      | 100 700                       | 110 003              | 20 101                       | 2070            | 110 000                 |
| Internally generated funds                                                                                 | 72 536                        | 342 998                  | 288 867                 | 21 553                      | 129 213                       | 288 867              | (159 654)                    | -55%            | 288 867                 |
| Total sources of capital funds                                                                             | 167 077                       | 449 888                  | 402 436                 | 33 578                      | 265 974                       | 402 436              | (136 462)                    | -34%            | 402 436                 |
| Total sources of capital funds                                                                             | 107 077                       | 445 000                  | 402 430                 | 33 310                      | 200 314                       | 402 430              | (130 402)                    | -34 /0          | 402 430                 |
| Financial position                                                                                         |                               |                          |                         |                             |                               |                      |                              |                 |                         |
| Total current assets                                                                                       | 722 580                       | 442 673                  | 432 627                 |                             | 647 855                       |                      |                              |                 | 432 627                 |
| Total non current assets                                                                                   | 1 729 788                     | 2 736 852                | 2 702 830               |                             | 1 707 630                     |                      |                              |                 | 2 702 830               |
| Total current liabilities                                                                                  | 553 717                       | 160 040                  | 143 766                 |                             | 576 079                       |                      |                              |                 | 143 766                 |
| Total non current liabilities                                                                              | 115 774                       | 121 789                  | 121 789                 |                             | 127 997                       |                      |                              |                 | 121 789                 |
| Community wealth/Equity                                                                                    | 1 782 877                     | 2 897 696                | 2 869 903               |                             | 1 650 610                     |                      |                              |                 | 2 869 903               |
| Cash flows                                                                                                 |                               |                          |                         |                             |                               |                      |                              |                 |                         |
| Net cash from (used) operating                                                                             | 99 900                        | 457 796                  | 432 354                 | 48 841                      | 137 702                       | 432 354              | 294 653                      | 68%             | 432 354                 |
| Net cash from (used) investing                                                                             | (217 475)                     | (449 888)                | (435 765)               | (7 690)                     | (235 498)                     |                      | (200 267)                    | 46%             | (435 765)               |
| Net cash from (used) financing                                                                             | (71)                          | -                        | _                       | (13)                        | (308)                         | ` ,                  | (10 150)                     | 97%             | _                       |
| Cash/cash equivalents at the month/year end                                                                | 88 141                        | 151 560                  | 140 241                 | _                           | 103 221                       | 129 783              | 26 563                       | 20%             | 197 914                 |
| Debtors & creditors analysis                                                                               | 0-30 Days                     | 31-60 Days               | 61-90 Days              | 91-120 Days                 | 121-150 Dys                   | 151-180 Dys          | 181 Dys-1<br>Yr              | Over 1Yr        | Total                   |
| Debtors Age Analysis                                                                                       |                               |                          |                         |                             |                               |                      |                              |                 |                         |
| Total By Income Source                                                                                     | 31 878                        | 11 038                   | 11 437                  | 9 164                       | 8 930                         | 8 290                | 10 779                       | 365 990         | 457 505                 |
| Total by income doubte                                                                                     |                               |                          |                         | i                           | i .                           | 1                    | i .                          |                 |                         |
| Creditors Age Analysis                                                                                     |                               |                          |                         |                             |                               |                      |                              | ]               |                         |
| •                                                                                                          | 85 261                        | 10 475                   | _                       | 97                          | _                             | _                    | _                            | (27)            | 95 805                  |